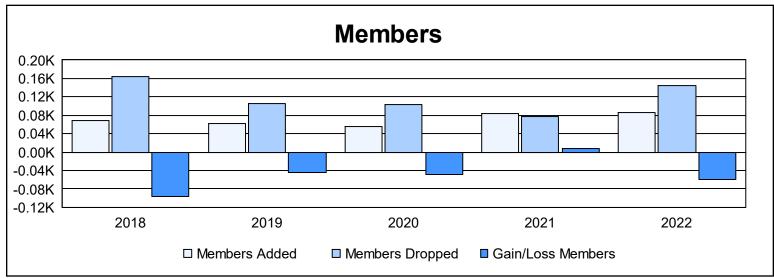

District 1 H As of June 2022 Cumulative

| Year      | New<br>Clubs | Dropped<br>Clubs | Gain/<br>Loss<br>Clubs | New<br>Members | Charter<br>Members | Reinstate<br>Members | Transfer<br>Members | Total<br>Member<br>Added | Total<br>Members<br>Dropped | Gain/<br>Loss<br>Members |
|-----------|--------------|------------------|------------------------|----------------|--------------------|----------------------|---------------------|--------------------------|-----------------------------|--------------------------|
| 2017-2018 | 0            | 2                | -2                     | 52             | 1                  | 12                   | 3                   | 68                       | 164                         | -96                      |
| 2018-2019 | 0            | 0                | 0                      | 49             | 0                  | 9                    | 3                   | 61                       | 106                         | -45                      |
| 2019-2020 | 0            | 2                | -2                     | 42             | 0                  | 8                    | 5                   | 55                       | 103                         | -48                      |
| 2020-2021 | 1            | 0                | 1                      | 44             | 30                 | 7                    | 3                   | 84                       | 77                          | 7                        |
| 2021-2022 | 0            | 4                | -4                     | 65             | 0                  | 17                   | 3                   | 85                       | 144                         | -59                      |
| Average   | 0            | 2                | -1                     | 50             | 6                  | 11                   | 3                   | 71                       | 119                         | -48                      |