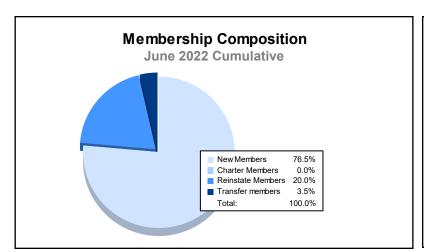

District 1 H As of June 2022 Cumulative

| Year      | New<br>Clubs | Dropped<br>Clubs | Gain/<br>Loss<br>Clubs | New<br>Members | Charter<br>Members | Reinstate<br>Members | Transfer<br>Members | Total<br>Member<br>Added | Total<br>Members<br>Dropped | Gain/<br>Loss<br>Members |
|-----------|--------------|------------------|------------------------|----------------|--------------------|----------------------|---------------------|--------------------------|-----------------------------|--------------------------|
| 2017-2018 | 0            | 2                | -2                     | 52             | 1                  | 12                   | 3                   | 68                       | 164                         | -96                      |
| 2018-2019 | 0            | 0                | 0                      | 49             | 0                  | 9                    | 3                   | 61                       | 106                         | -45                      |
| 2019-2020 | 0            | 2                | -2                     | 42             | 0                  | 8                    | 5                   | 55                       | 103                         | -48                      |
| 2020-2021 | 1            | 0                | 1                      | 44             | 30                 | 7                    | 3                   | 84                       | 77                          | 7                        |
| 2021-2022 | 0            | 4                | -4                     | 65             | 0                  | 17                   | 3                   | 85                       | 144                         | -59                      |
| Average   | 0            | 2                | -1                     | 50             | 6                  | 11                   | 3                   | 71                       | 119                         | -48                      |