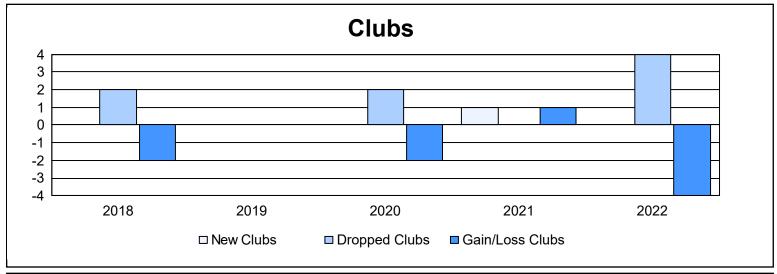

District 1 H As of June 2022 Cumulative

| Year      | New<br>Clubs | Dropped<br>Clubs | Gain/<br>Loss<br>Clubs | New<br>Members | Charter<br>Members | Reinstate<br>Members | Transfer<br>Members | Total<br>Member<br>Added | Total<br>Members<br>Dropped | Gain/<br>Loss<br>Members |
|-----------|--------------|------------------|------------------------|----------------|--------------------|----------------------|---------------------|--------------------------|-----------------------------|--------------------------|
| 2017-2018 | 0            | 2                | -2                     | 52             | 1                  | 12                   | 3                   | 68                       | 164                         | -96                      |
| 2018-2019 | 0            | 0                | 0                      | 49             | 0                  | 9                    | 3                   | 61                       | 106                         | -45                      |
| 2019-2020 | 0            | 2                | -2                     | 42             | 0                  | 8                    | 5                   | 55                       | 103                         | -48                      |
| 2020-2021 | 1            | 0                | 1                      | 44             | 30                 | 7                    | 3                   | 84                       | 77                          | 7                        |
| 2021-2022 | 0            | 4                | -4                     | 65             | 0                  | 17                   | 3                   | 85                       | 144                         | -59                      |
| Average   | 0            | 2                | -1                     | 50             | 6                  | 11                   | 3                   | 71                       | 119                         | -48                      |